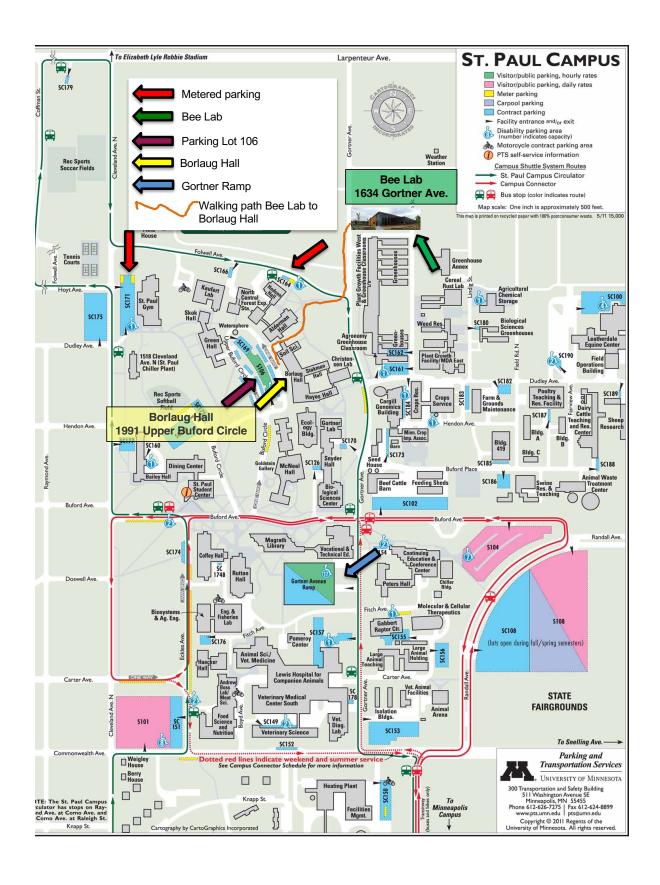

# Directions to MHBA meetings on UofMN St. Paul Campus

There will be in-person hive demonstrations held 5:45-6:45 PM outside of the Bee Research Lab, 1634 Gortner Ave, St. Paul, MN (<a href="https://campusmaps.umn.edu/bee-research-facility">https://campusmaps.umn.edu/bee-research-facility</a>) on University of Minnesota St. Paul Campus. Parking is not available at the bee lab. The closest parking is metered parking on Folwell Avenue or Larpenteur Avenue (164 – 171) (red arrows). Next closest, and closest to Borlaug Hall (yellow arrow) where the meeting will be held, is Lot 106 (purple arrow). Gortner ramp is about 6 blocks away (blue arrow). The cost is \$1.00 per hour after 3 PM. See map and directions below. Bee veil will be required to attend. Orange line shows a walking path between the Bee Lab and Borlaug Hall.

The Minnesota Hobby Beekeepers Association in-person membership meeting will be held 7-9 PM in Borlaug Hall Room 335, 1991 Upper Buford Circle, St. Paul, MN (<a href="https://campusmaps.umn.edu/borlaug-hall">https://campusmaps.umn.edu/borlaug-hall</a>) on the University of Minnesota St. Paul Campus (yellow arrow). See map and directions below. Masks are strongly encouraged.

It is suggested you park in Lot 106 (purple arrow). For alternatives go to https://pts.umn.edu/Park/Public-Visitor-Parking/Visitor-Public-Parking.

### From the West 1394 or 194

If you are coming from the West on I394 or I94, then stay on I94 East and exit on MN 280. Continue North and exit on Larpenteur Ave. Take a right on Larpenteur to go east, then turn right on Gortner Ave. See map.

#### From the South

If you are coming from the South on 35W, continue to I94 East. Stay on I94 East and exit on MN 280. Continue North and exit on Larpenteur Ave. Take a right on Larpenteur to go east, then turn right on Gortner Ave. See map.

#### From the North

If you are coming from the North on 35W, continue to Cleveland Ave (left) exit. Continue on Cleveland to Larpenteur Ave and turn left. Go east on Larpenteur, then turn right on Gortner Ave. See map.

#### From the East

If you are coming from the East on 194, exit on MN 280. Continue North and exit on Larpenteur Ave. Take a right on Larpenteur to go east, then turn right on Gortner Ave. If you are parking you will see Gortner Ramp on the right (1395 Gortner Ave). See map.